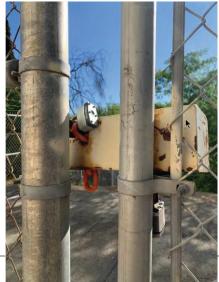

#### 5. Security Upgrades

The Commission should adopt an annual security budget of \$0 for 2023, \$90,000
for 2024, and \$110,000 for 2025.<sup>59</sup>

16 In 2023, Suburban proposes to remove the existing 5'5" to 5'8" tall functional 17 chain link fence and install new 7-feet tall steel fencing around the perimeter at Plant 132. The fence around Plant 132 is to protect assets from vandalism and theft.<sup>60</sup> However, it 18 19 is unlikely that the steel fencing will prevent trespassing issues. No matter how high a 20 fence is, it can be bypassed. This is apparent in two break-ins that occurred on 21 Suburban's property. On February 27, 2022, an intruder used a chair to climb the fence 22 to enter Suburban's property, broke car windows, and stole various items, before climbing a tree inside Suburban's property to egress.<sup>61</sup> Per Suburban's incident reports, 23

utility boxes were not locked as employees did not have keys.<sup>62</sup> On March 1, 2022,
 Suburban and the local sheriff discovered an A-framed ladder along the fence line that an
 intruder may have used to access the property.<sup>63</sup>

4 While security is important, it is also critical that ratepayer funds be spent in a way that maximizes effectiveness. In addition to the existing fencing at the perimeter of the 5 6 property, Suburban already has real-time cameras monitoring to prevent trespassing. 7 During discovery, Suburban stated that cameras are monitored by an outside company -SOLA.<sup>64</sup> During the March 1, 2022, incident, the intruder triggered a motion alarm at 8 9 Plant 132 and SOLA notified the authorities and Suburban staff who arrived within 15 minutes of the motion trigger. During the February 27, 2022 office break-in incident, the 10 11 SOLA alarm did not trigger because Suburban employees never set the alarm at Plant 132. 12

13 Following each incident, Suburban's staff notes in security incident reports action 14 items to be completed. Suburban does not note the need to install different fencing 15 material in these action items. Instead, action items emphasized clearing encroachments 16 along the facility perimeter, including vegetation and a homeless encampment, removing 17 items that can be used to climb into the facility, and repairing barb wire above the 18 existing chain link fence. Other action items such as improving lighting, securing 19 windows, locking tool bins, and setting the alarms can improve security for little to no 20 cost when compared to the cost of the requested fence. A complete list of action items 21 can be found in Figure 4-3 below: