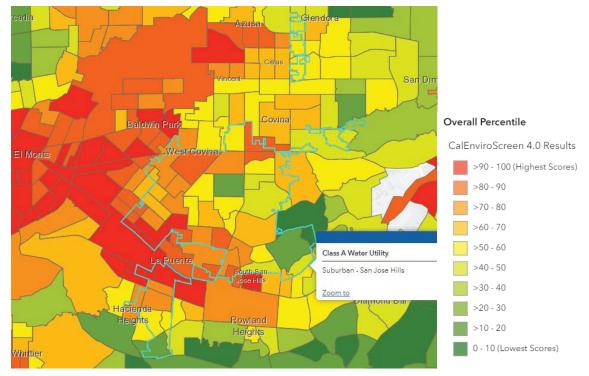

## 1. CalEnviroScreen 4.0 Tool

9 Cal Advocate uses the CalEnviroScreen 4.0 tool to identify impacts of 10 Suburban's planned projects on ESJ communities. The tool has several indicators 11 related to population, pollution, race, ethnicity, age profiles, and an overall percentile 12 which encompasses all the aforementioned indicators. For the purpose of this review, 13 the CalEnviroScreen 4.0 overall percentiles indicator will be used within the La 14 Mirada/Whittier and San Jose Hills systems to measure the intensity of the social and 15 environmental burdens combined with the population characteristics, with higher scores reflecting more-affected populations.<sup>24</sup> The overall percentile generally 16 represents a census tract's overall score of intensity in pollution burden that ranges 17 from 0% to 100%, with low intensity in population and pollution starting at 0%. The 18 ESJ disadvantaged communities are defined as having scored in the 75-100% range. 19 These communities are predominately of color or low income, underrepresented in 20 21 government, subject to environmental hazards, and likely to experience disparate implementation of environmental regulations.<sup>25</sup> In the La Mirada/Whittier District as 22

shown in Figure 2-1, the overall percentile falls mostly below 60%. In the San Jose

<sup>&</sup>lt;sup>24</sup> CalEnviroScreen 4.0. October 13, 2021. <u>https://oehha.ca.gov/calenviroscreen/report/calenviroscreen-40</u>. June 21, 2023.

- Hills District (Figure 2-2), the overall percentile is above 70% in some areas but 1
- remains mostly below 50% for the districts. The lower overall percentile 2
- demonstrates Suburban's districts to be less affected by social and environmental 3
- 4 burdens.

# 2 Figure 2-2: San Jose Hills Overall Percentile

A possible explanation for the lower overall percentile for Suburban water systems is that Suburban districts are mostly in unincorporated cities. Per the Southern California Association of Government (SCAG) studies of unincorporated cities in Los Angeles County in 2019 indicates that only 10.3% of Los Angeles County's population resides in unincorporated cities.<sup>26</sup> Figure 2-3 demonstrates the boundaries for unincorporated cities in Los Angeles County.