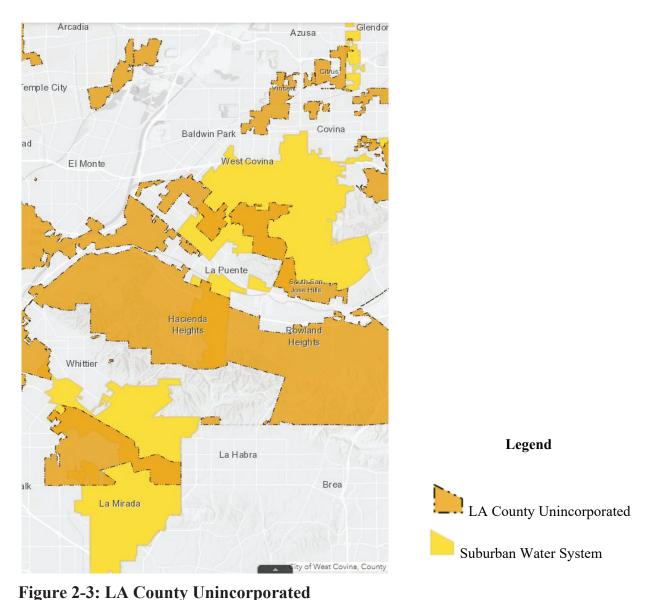

# 2 Figure 2-2: San Jose Hills Overall Percentile

A possible explanation for the lower overall percentile for Suburban water systems is that Suburban districts are mostly in unincorporated cities. Per the Southern California Association of Government (SCAG) studies of unincorporated cities in Los Angeles County in 2019 indicates that only 10.3% of Los Angeles County's population resides in unincorporated cities.<sup>26</sup> Figure 2-3 demonstrates the boundaries for unincorporated cities in Los Angeles County.