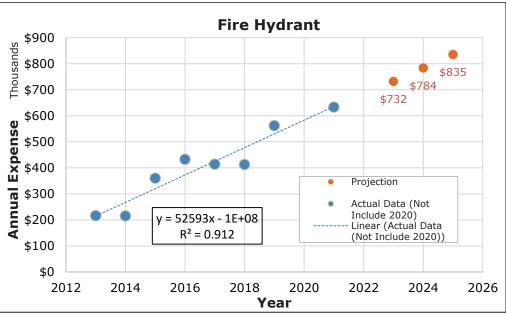

estimates. Figure 4-1 and Figure 4-2 demonstrate how a larger pool of data increases the
R<sup>2</sup> value, making the linear regression analysis more accurate (year 2020 was not
included as it is a pandemic outlier). However, even with more data, linear regression
cannot capture the downward trend of the average cost per fire hydrant. Therefore, a 5year average is the most appropriate method to project the fire hydrant replacement
annual budget.

Figure 4-1: Suburban's fire hydrant replacement linear regression with 8 years of
 data.

9

1 2

The Commission should use a five-year average to estimate the fire hydrant annual
budget. The Commission should adopt an adjusted annual fire hydrant budget of
\$611,761 for 2023, \$637,455 for 2024, and \$645,666 for 2025.