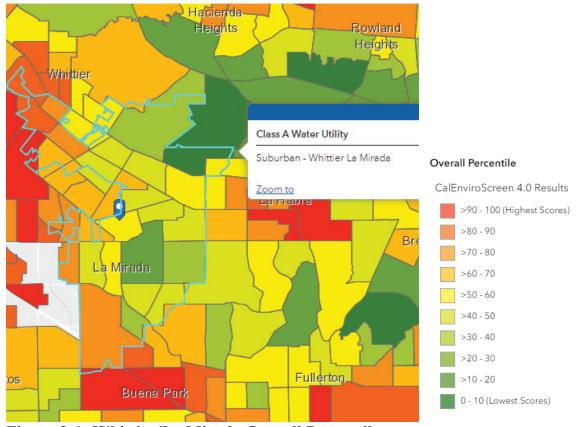

## 1. CalEnviroScreen 4.0 Tool

9 Cal Advocate uses the CalEnviroScreen 4.0 tool to identify impacts of 10 Suburban's planned projects on ESJ communities. The tool has several indicators 11 related to population, pollution, race, ethnicity, age profiles, and an overall percentile 12 which encompasses all the aforementioned indicators. For the purpose of this review, 13 the CalEnviroScreen 4.0 overall percentiles indicator will be used within the La 14 Mirada/Whittier and San Jose Hills systems to measure the intensity of the social and 15 environmental burdens combined with the population characteristics, with higher scores reflecting more-affected populations.<sup>24</sup> The overall percentile generally 16 represents a census tract's overall score of intensity in pollution burden that ranges 17 from 0% to 100%, with low intensity in population and pollution starting at 0%. The 18 ESJ disadvantaged communities are defined as having scored in the 75-100% range. 19 These communities are predominately of color or low income, underrepresented in 20 21 government, subject to environmental hazards, and likely to experience disparate implementation of environmental regulations.<sup>25</sup> In the La Mirada/Whittier District as 22

shown in Figure 2-1, the overall percentile falls mostly below 60%. In the San Jose

<sup>&</sup>lt;sup>24</sup> CalEnviroScreen 4.0. October 13, 2021. <u>https://oehha.ca.gov/calenviroscreen/report/calenviroscreen-40</u>. June 21, 2023.

- Hills District (Figure 2-2), the overall percentile is above 70% in some areas but 1
- remains mostly below 50% for the districts. The lower overall percentile 2
- demonstrates Suburban's districts to be less affected by social and environmental 3
- 4 burdens.

5 Figure 2-1: Whittier/La Mirada Overall Percentile 6