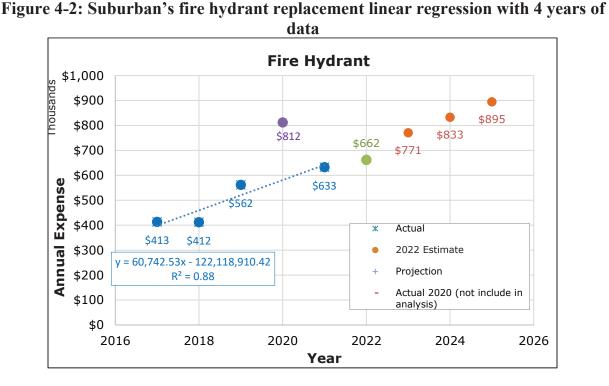

estimates. Figure 4-1 and Figure 4-2 demonstrate how a larger pool of data increases the
R<sup>2</sup> value, making the linear regression analysis more accurate (year 2020 was not
included as it is a pandemic outlier). However, even with more data, linear regression
cannot capture the downward trend of the average cost per fire hydrant. Therefore, a 5year average is the most appropriate method to project the fire hydrant replacement
annual budget.